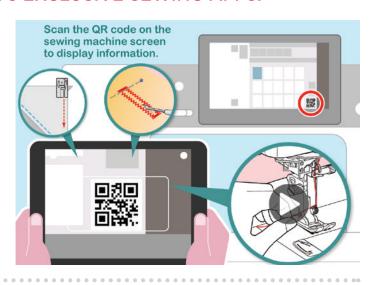

## ACUSPARK: ONE OF JANOME'S EXCLUSIVE SEWING APPS.

Learn about each feature, stitch, sewing foot, and more, plus helpful tips to follow while sewing on the Continental M7.

Using the App's QR scanner feature, the AcuSpark App will provide instructions and tips that correspond with the information being displayed on the M7's screen for any setting or stitch selection.