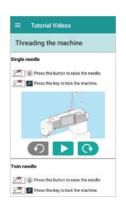

## **FEATURES**

Offers instructions for best sewing machine use.

Step-by-step illustrative videos to help users get started sewing on the M7

Comprehensive stitch chart containing the machine's built-in stitches