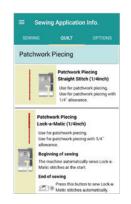

## **FEATURES**

Offers instructions for best sewing machine use.

Step-by-step illustrative videos to help users get started sewing on the M7

Comprehensive stitch chart containing the machine's built-in stitches