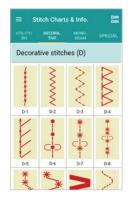

## **FEATURES**

Offers instructions for best sewing machine use.

Step-by-step illustrative videos to help users get started sewing on the M7

Comprehensive stitch chart containing the machine's built-in stitches