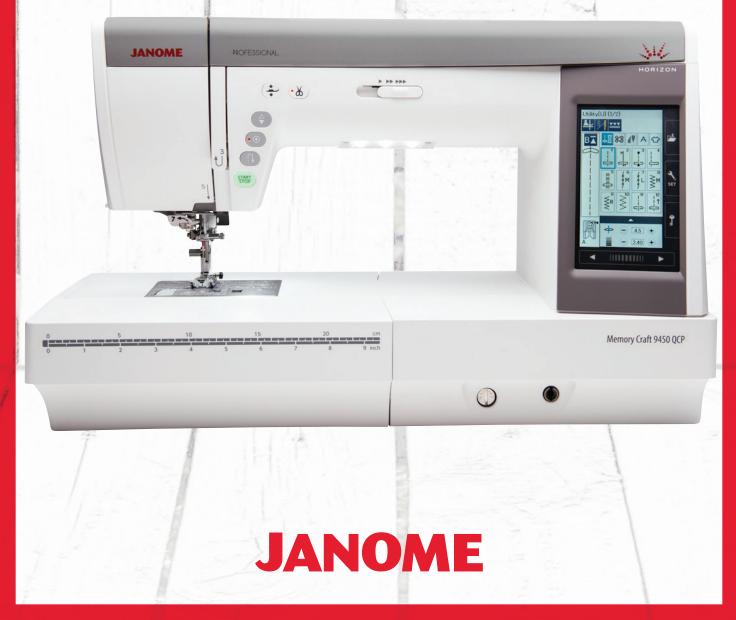

## Horizon Memory Craft 9450 QCP Professional

janome.com

## Horizon Memory Craft 9450 QCP Professional

11" Bed Space

- Independent bobbin winding motor
- Extra high presser foot lift
- Full color LCD touchscreen (4.4" x 2.5")
- Sewing applications onscreen support
- Maximum stitch width: 9mm
- Maximum stitch length: 5mm
- Maximum sewing speed: 1,060 SPM
- 11" to the right of the needle
- Buttonhole foot with stabilizer plate for thick fabric
- Retractable high light
- Improved ergonomic shape
- Double accessory bins plus upper storage
- Extension table included