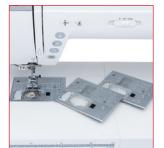

- Automatic presser foot lift
- Top loading full rotary hook bobbin system
- 350 built-in stitches up to 9mm wide, including 4 alphabets
- 11 one-step buttonholes
- Auto tension system
- Cloth guide included
- Snap-on presser feet
- Memorized needle up/down
- One-step needle plate conversion with 3 included plates
- Detachable AcuFeed<sup>™</sup> Flex Layered Fabric Feeding System
- 7-piece feed dog
- USB port and direct PC connection

Superior Needle Threader with #7 Thread Path

3 One-Step Quick Change Needle Plates

• Stitch Composer stitch

• Variable zig zag for free

creation software

motion guilting

Start/stop button

Speed control slider