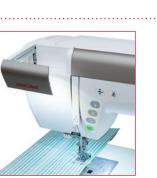

• Easy reverse button

• Locking stitch button

• Automatic thread cutter

• Straight stitch needle plate

with left needle position for

• Professional HP needle plate

Advanced plate markings

9 Brighter White LEDs in 4 locations