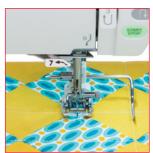

## New to the 9450:

**Tapering Function** 

Full Intensity Lighting System

Ruler Quilting Function

Detachable AcuFeed™ Flex Layered Fabric Feeding System

- Superior needle threader with Number 7 Thread Guide
- Stitch tapering function
- Rulerwork mode
- Accessory Case included and 5 New Accessory Feet:
  - > AcuFeed Flex Professional Grade Foot (HP2)
  - > Open-toe Darning Foot (PD-H)
  - > Quarter Inc Foot without Guide
  - > Ruler Quilting Foot
  - > Variable Zig Zag Opentoe Foot
- Auto-power off time
- Full intensity lighting system with 9 brighter white LED lamps in 4 locations