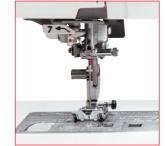

Superior Needle Threader with #7 Thread Path

3 One-Step Quick Change Needle Plates

• Stitch Composer stitch

• Variable zig zag for free

creation software

motion guilting

Start/stop button

Speed control slider