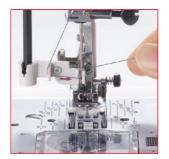

## Sewing

- Horizontal rotary hook
- •100 built-in stitches,
- 7 One-step buttonholes
- Manual thread tension control
- Built-in, one-hand needle threader
- •Snap-on presser feet
- Needle up/down with up as default setting