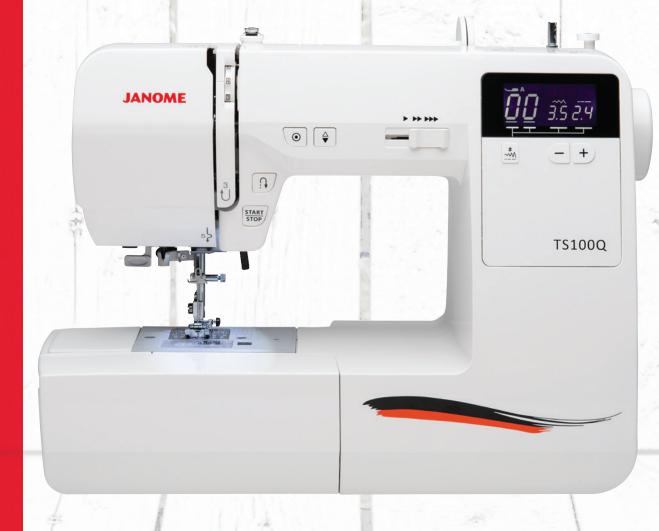

TS100Q

**JANOME** 

a story in every stitch

Backlit LCD Screen with 100 Built-in Stitch Options

Easy Convenience Features

Built-in, One-Hand Needle Threader

## Sewing

- Horizontal rotary hook
- •100 built-in stitches,
- 7 One-step buttonholes
- Manual thread tension control
- Built-in, one-hand needle threader
- •Snap-on presser feet
- Needle up/down with up as default setting

- 7-piece feed dog
- Free arm
- Drop feed
- Start/stop button
- Speed control slider
- Locking stitch button
- Easy reverse button
- Auto declutch bobbin winder
- •Extra high presser foot lift

- •Backlit LCD screen with easy navigation keys
- Maximum stitch width: 7mm
- Maximum stitch length: 5mm
- Extension table included
- Hard cover included
- •Bonus: Quilting Kit