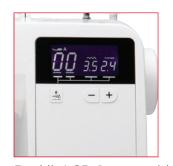

- 7-piece feed dog
- Free arm
- Drop feed
- Start/stop button
- Speed control slider
- Locking stitch button
- Easy reverse button
- Auto declutch bobbin winder
- •Extra high presser foot lift

- •Backlit LCD screen with easy navigation keys
- Maximum stitch width: 7mm
- Maximum stitch length: 5mm
- Extension table included
- Hard cover included
- •Bonus: Quilting Kit