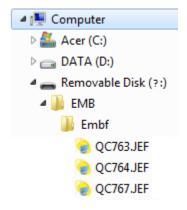

## Formatting your USB stick or ATA card (compact flash card) for first time use with your MB-7:

Simply inserting the USB stick or ATA card into your MB-7 while the MB-7 is powered on will automatically create a main folder called EMB and a sub-folder called Embf. You will see a notification on the LCD screen indicating not to remove the stick or card and not to power off the machine during this process. If using an ATA card, insert the ATA card into the ATA card adapter, then insert that unit into the slot on the side of your embroidery machine.

When saving your embroidery files onto the USB stick or ATA card, you can save them in the Embf folder, or you can create custom named folders inside of the EMB folder only.

The maximum size USB stick or ATA card to use with this machine is 2 GB. Please note that Janome has not been able to test all brands available, so some USB sticks and cards may be incompatible.