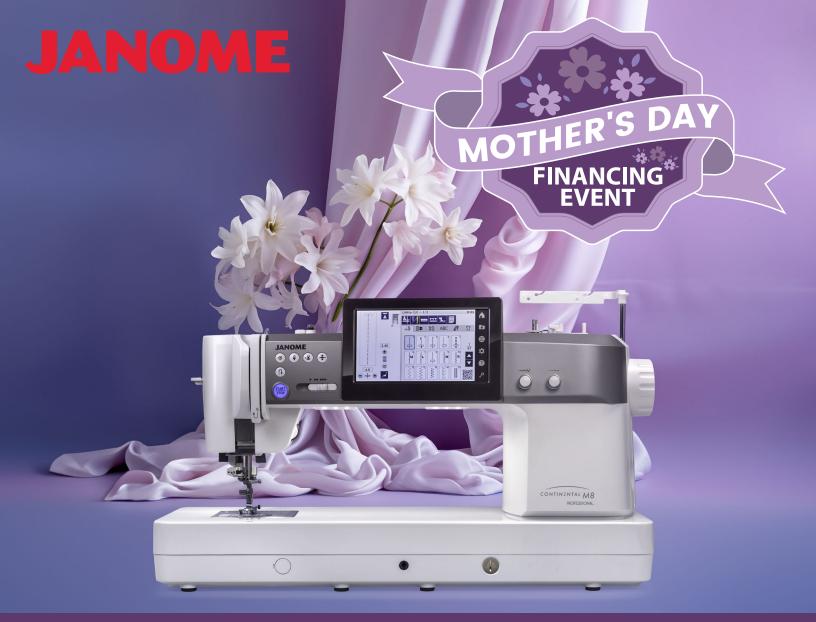

www.janome.com

SHOW YOUR LOVE FOR MOM BY GIFTING HER A NEW JANOME

MAY 03 - MAY 14, 2024

0% APR FOR

40 SEN

ON QUALIFYING JANOME PURCHASES OF \$3,500 OR MORE MADE WITH YOUR SEWING & MORE CREDIT CARD.

48 EQUAL MONTHLY PAYMENTS REQUIRED

Offer applies to single-receipt Janome America Product purchases exceeding \$3,500 made with the Sewing & More credit card between 5/3/24-5/14/24. Subject to credit approval. No interest will be charged, and equal monthly payments are required on promo purchase until it is paid in full. The payments equal the initial total promo purchase amount divided by the number of months in the promo period, rounded up to the next whole dollar. These payments may be higher than the payments that would be required if this purchase was a non-promo purchase. Regular account terms apply to non-promo purchases. For new accounts: Purchase APR is 29.99%. Minimum interest charge is \$2. Existing cardholders should see their credit card agreement for their applicable terms. Prices set by dealer may vary. Offer is subject to change at any time without notice.