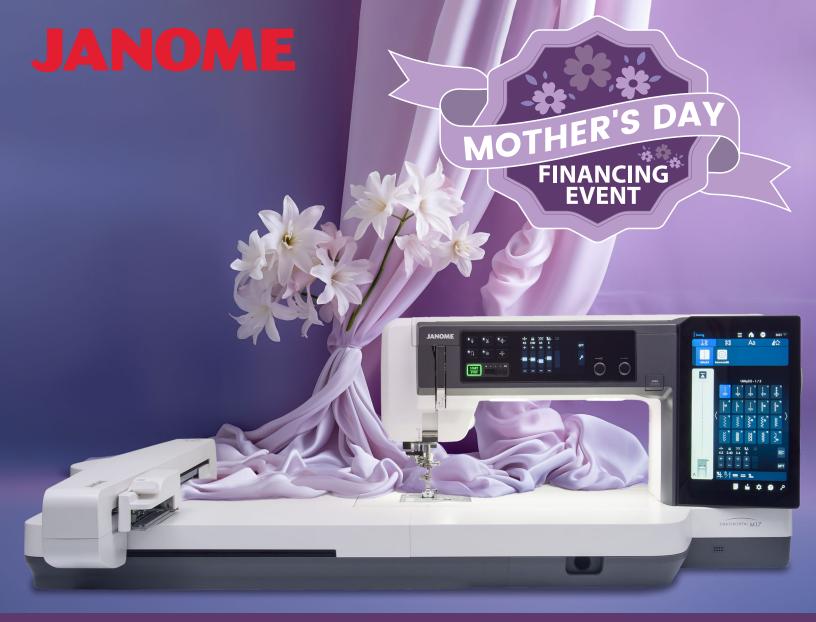

SHOW YOUR LOVE FOR MOM BY GIFTING HER A NEW JANOME

MAY 03 - MAY 14, 2024

0% APR FOR

GO SHINGS

ON QUALIFYING JANOME PURCHASES OF \$5,000 OR MORE MADE WITH YOUR SEWING & MORE CREDIT CARD.
60 EQUAL MONTHLY PAYMENTS REQUIRED

Offer applies to single-receipt Janome America Product purchases exceeding \$5,000 made with the Sewing & More credit card between 5/3/24-5/14/24. Subject to credit approval. No interest will be charged, and equal monthly payments are required on promo purchase until it is paid in full. The payments equal the initial total promo purchase amount divided by the number of months in the promo period, rounded up to the next whole dollar. These payments may be higher than the payments that would be required if this purchase was a non-promo purchase. Regular account terms apply to non-promo purchases. For new accounts: Purchase APR is 29.99%. Minimum interest charge is \$2. Existing cardholders should see their credit card agreement for their applicable terms. Prices set by dealer may vary. Offer is subject to change at any time without notice.