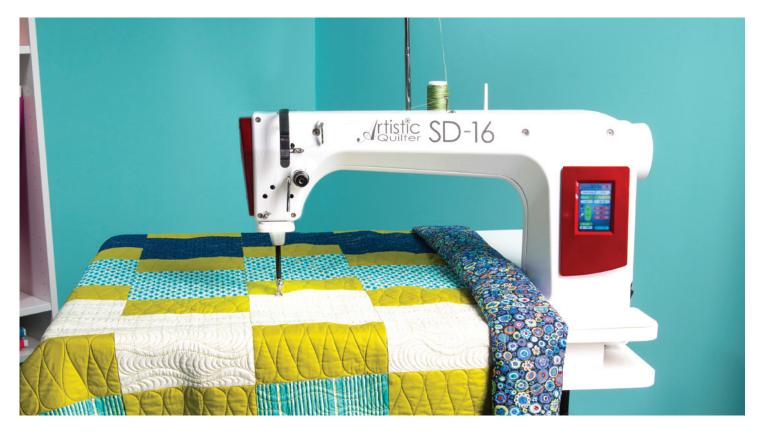

## Artistic Quilter SD-16

**Speed, Space, Stitching.** The Artistic Sit Down 16 quilting machine has the perfect features to quickly finish even your largest quilting projects.

- 16" of throat space
- Full color touchscreen for easy feature selection
- · Integrated thread stand
- Non-stick sliding overlay included
- Free standing bobbin winder included.
- Speeds up to 1,800 stitches per minute
- Stitch regulator included
- 3 basting stitches
- Can't outrun the stitch regulator
- · Ruler foot and open toe foot included
- Save up to 3 preset speeds to quickly switch between speed preferences

- Low bobbin estimator and alarm it keeps track of your bobbin thread so you don't have to!
- M size bobbin has the largest available bobbin capacity
- Collapsible custom table for easy set up and storage
- Customizable needle up/down and tie-off function
- Includes stitch counter & guilt timer
- Optional table extension available: 18" x 30"