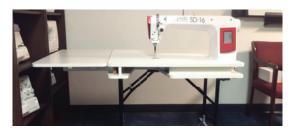

- Low bobbin estimator and alarm it keeps track of your bobbin thread so you don't have to!
- M size bobbin has the largest available bobbin capacity
- Collapsible custom table for easy set up and storage
- Customizable needle up/down and tie-off function
- Includes stitch counter & guilt timer
- Optional table extension available: 18" x 30"