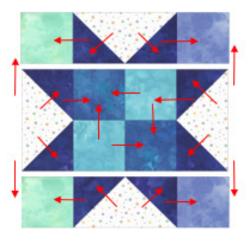

#### Block D

#### Cut:

Background fabric:  $4 - 2\frac{1}{2}$ " Side A triangles Turquoise, Sapphire, Mint and Pansy:  $2 - 2\frac{1}{2}$ " squares

### **Royal:** 8 - 2<sup>1</sup>/<sub>2</sub>" side B triangles

#### Block Construction:

- Construct the center four-patch unit first, which should measure  $4 \frac{1}{2}'' \ge 4 \frac{1}{2}''$  unfinished.
- Then construct 4 Flying Geese units. FG units should measure  $2\frac{1}{2}$ " x  $4\frac{1}{2}$ " unfinished.
- Add the  $2\frac{1}{2}$ " squares to the top and bottom FG units, and the side FG units to the four-patch unit to create three rows, as shown.
- To nest seams, press the seams as shown by the arrows.
- Square-up the block to  $8\frac{1}{2}$ " x  $8\frac{1}{2}$ ".