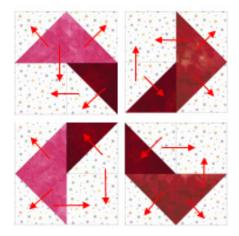

#### Block E

#### Cut:

**Background fabric:** 4 –  $2\frac{1}{2}$ " squares; 12 –  $2\frac{1}{2}$ " Side B triangles **Cherry:** 4 –  $2\frac{1}{2}$ " Side B triangles

Pink and Maraschino: 2 - 21/2" Side A triangles

#### Block Construction:

- Construct 4 HST units which should measure  $2\frac{1}{2}$ " x  $2\frac{1}{2}$ " unfinished.
- Construct 4 Flying Geese units, which should measure  $2\frac{1}{2}$  x  $4\frac{1}{2}$ " unfinished.
- Create four quadrants, each with a  $2\frac{1}{2}$ " square,  $2\frac{1}{2}$ " HST, and a  $2\frac{1}{2}$ " x  $4\frac{1}{2}$ " Flying Geese unit.
- Assemble the block like a four-patch unit.
- To nest seams, press the seams as shown by the arrows.
- Square-up the block to  $8\frac{1}{2}$ " x  $8\frac{1}{2}$ ".