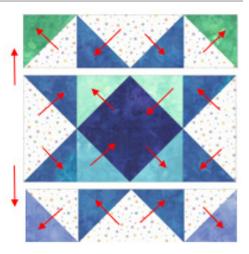

#### Block F

#### Cut:

**Background fabric:** 4 –  $2\frac{1}{2}$ " Side A triangles; 4 –  $2\frac{1}{2}$ " Side B triangles

Lagoon, Mint, Turquoise, and Pansy: 2 - 21/2" Side B triangles

Royal: 4 - 2<sup>1</sup>/<sub>2</sub>" Side B triangles

Sapphire: 8 - 2<sup>1</sup>/<sub>2</sub>" Side B triangles

#### Block Construction:

- Construct the center HST four-patch unit which should measure  $4 \frac{1}{2}'' \; x \; 4 \frac{1}{2}''$  unfinished.
- Then construct 4 Flying Geese units. FG units should measure  $2^{1\!/}_{2''}$  x  $4^{1\!/}_{2''}$  unfinished.
- Add the  $2\frac{1}{2}$ " HSTs to the top and bottom FG units, and the side FG units to the four-patch unit to create three rows, as shown.
- To nest seams, press the seams as shown by the arrows.

#### NOTE: When pressing seams for the Turquoise/Royal and Mint/ Royal HSTs, they are pressed in opposite directions for each pair.

• Square-up the block to  $8\frac{1}{2}$ " x  $8\frac{1}{2}$ ".