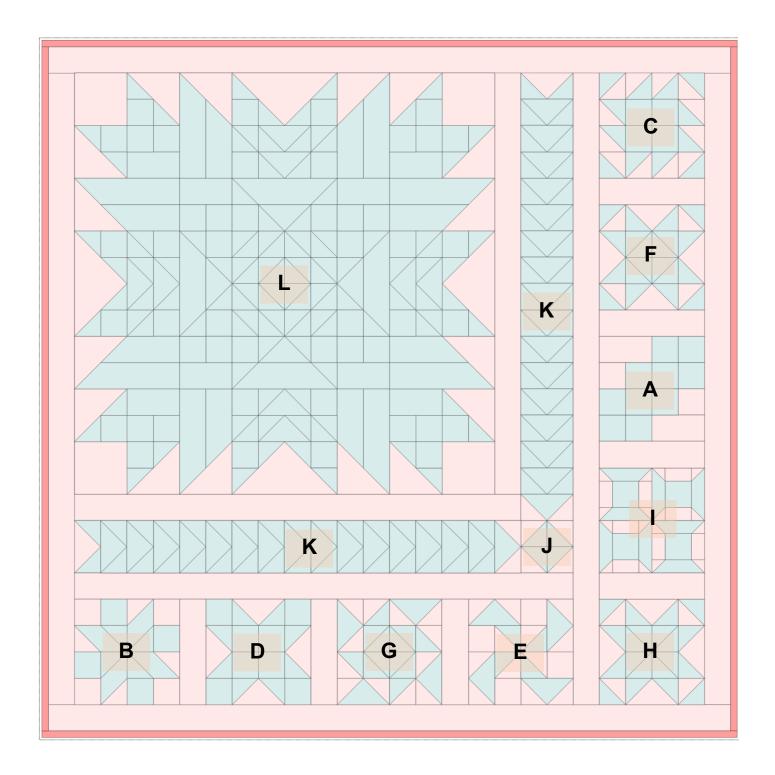

Einmo Block-of-the-Month Blitz II MONTH #5

## SOLID-ISH DESIGN ROLL FABRIC LEGEND

| Fabric Name | Swatch      | Fabric Name | Swatch |
|-------------|-------------|-------------|--------|
| Royal       |             | Pansy       |        |
| Sapphire    |             | Turquoise   |        |
| Mint        |             | Lagoon      |        |
| Violet      |             | Grape       |        |
| Lavender    |             | Cherry      |        |
| Maraschino  | Market Mark | Pink        |        |
| Lemonade    |             | Lemon       |        |
| Orange      |             | Flame       |        |
| Emerald     |             | Lime        |        |
| Citrus      |             | Seaweed     |        |

# Kimberly Einmo Block-of-the-Month Blitz II MONTH #5

## **Block Placement**