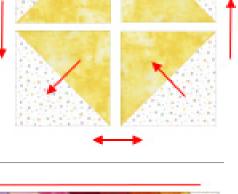

#### **Block Construction:**

- Make 4 2½" HSTs using the Lemon and background fabrics.
- Press the seams in two of the HSTs towards the Lemon triangles and the other two HSTs towards the background fabric triangles.
- Square-up the block to  $4\frac{1}{2}$ " x  $4\frac{1}{2}$ ".