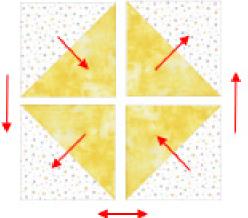

#### **Block J**

#### Cut:

#### Background fabric:

• 4 - 2½" Side B triangles

#### Lemon:

• 4 - 2½" Side B triangles you cut previously

#### NOTE: Block J measures 4½" x 4½" unfinished

#### **Block Construction:**

- Make 4 2½" HSTs using the Lemon and background fabrics.
- Press the seams in two of the HSTs towards the Lemon triangles and the other two HSTs towards the background fabric triangles.
- Square-up the block to  $4\frac{1}{2}$ " x  $4\frac{1}{2}$ ".