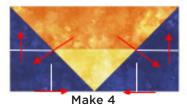

#### Block L Corners Section 2

Make 2 of each version

Use 4 – 4½" Side A Orange trapezoids and 4 – 2½" Side A Lemon triangles you cut during preparation and set aside to create these units.