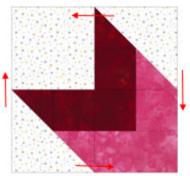

# Kimberly Einmo Block-of-the-Month Blitz II MONTH #6

Block L Make 1 32½" x 32½"