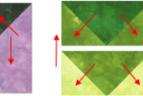

#### **Block Construction:**

- Construct each section, as shown.
- Press all seams as shown by the red arrows.
- Square-up the block to  $32\frac{1}{2}$ " x  $32\frac{1}{2}$ ".

Make 4 Mint/ Lagoon 2½" x 2½" HSTs

Make 8 Turquoise/ Mint 2½" x 2½" HSTs

Make 4 Sapphire/ Turquoise 2½" x 2½" HSTs