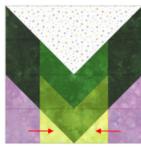

#### Star Points Section 3

Add the Section 3 Star Points and corners to Section 1.
Block should now measure 16½" x 16½".