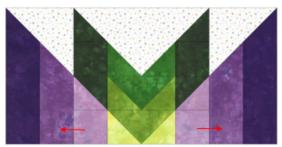

## **MONTH #6**

Outer Star Points Section 4

Make 8 Total (4 in each orientation)  $2\frac{1}{2}$ " x  $4\frac{1}{2}$ "

Make 4 of Each Flying Geese Unit 2½" x 4½"

Make 4 4½" x 8½"

Add the Violet / Grape units to each side of Section 4  $2\frac{1}{2}$  ×  $4\frac{1}{2}$ "

## Outer Corner Units Section 5

Make 4 of Each  $4\frac{1}{2}$ " x  $4\frac{1}{2}$ "

Make 2 of Each 4½" x 4½"

Make 4 8½" x 8½"