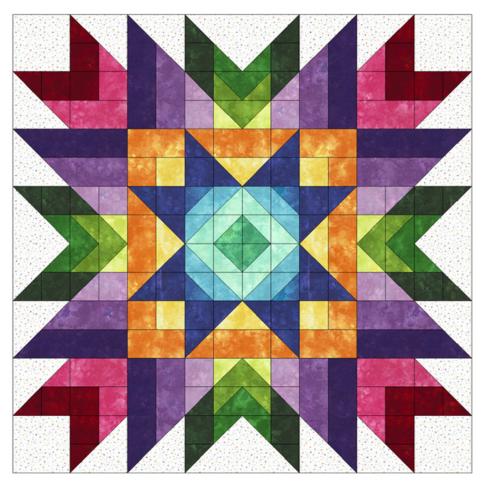

#### **Cutting Chart and Overview:**

Finished block measures 32½" x 32½" unfinished.

| Block       | Chart<br>Placement | Ruler(s)<br>Needed                                                                                                  | Cutting Instructions                                                                                                                                                                                                                                                                                                                                                                                                                                                                                                                                                                                                                                                                                                                                                                                                                                                                                                |  |
|-------------|--------------------|---------------------------------------------------------------------------------------------------------------------|---------------------------------------------------------------------------------------------------------------------------------------------------------------------------------------------------------------------------------------------------------------------------------------------------------------------------------------------------------------------------------------------------------------------------------------------------------------------------------------------------------------------------------------------------------------------------------------------------------------------------------------------------------------------------------------------------------------------------------------------------------------------------------------------------------------------------------------------------------------------------------------------------------------------|--|
| 32½" x 32½" | L                  | <ul> <li>Precision Flying Geese &amp; HST Ruler</li> <li>Precision Jelly Roll or Precision Precuts Ruler</li> </ul> | Background fabric:  • 4 - 4½" squares  • 4 - 4½" Side A triangles  • 8 - 4½" Side B triangles  Lagoon, Sapphire:  • 4 - 2½" Side B triangles  Mint and Turquoise:  • 12 - 2½" Side B triangles  Citrus:  • 8 - 2½" Side B triangles  Royal and Seaweed:  • 8 - 2½" Side B triangles  Royal and Seaweed:  • 8 - 2½" Side B triangles  Lemon:  • Previously cut during preparation and set aside.  Orange:  • Previously cut during preparation and set aside.  Lime and Emerald:  • 4 - 2½" Side A triangles  • 8 - 2½" Side B triangles  Lavender:  • 8 - 2½" Side B triangles  Pink:  • 4 - 2½" squares  • 8 - 2½" squares  • 8 - 2½" Side B triangles  Cherry:  • 12 - 2½" squares  • 8 - 2½" Side B triangles  Cherry:  • 12 - 2½" squares  • 8 - 2½" Side B triangles  Cherry:  • 12 - 2½" squares  • 8 - 2½" Side B triangles  Chape and Violet:  • 8 - Star point units you constructed earlier and set aside |  |

# Kimberly Einmo Block-of-the-Month Blitz II MONTH #6

Block L Make 1 32½" x 32½"