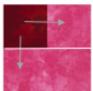

#### Star Points Section 3

Add the Section 3 Star Points and corners to Section 1.
Block should now measure 16½" x 16½".