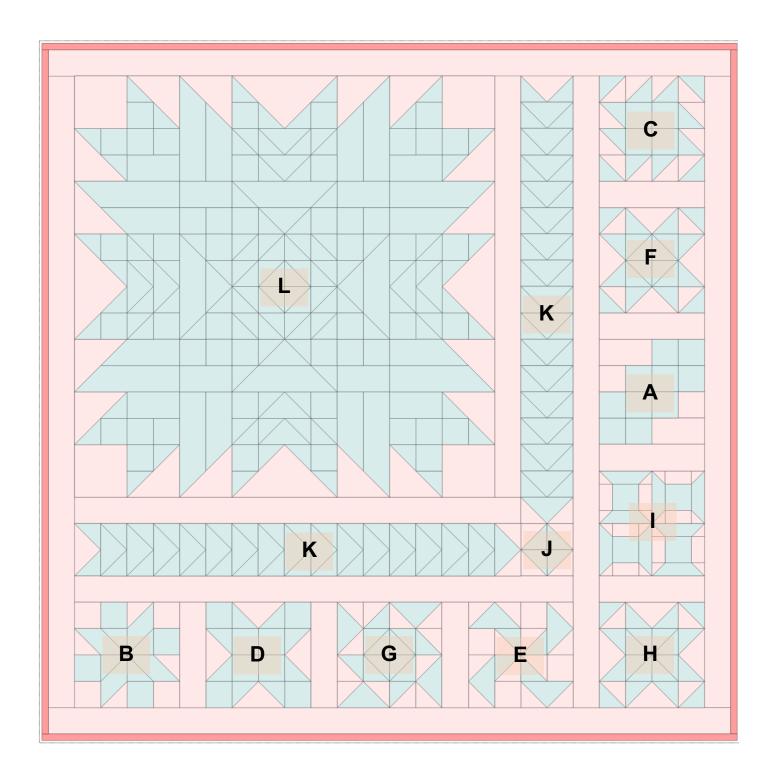

litz II MONTH #6

### SOLID-ISH DESIGN ROLL FABRIC LEGEND

| Fabric Name | Swatch        | Fabric Name | Swatch |
|-------------|---------------|-------------|--------|
| Royal       |               | Pansy       |        |
| Sapphire    |               | Turquoise   |        |
| Mint        |               | Lagoon      |        |
| Violet      |               | Grape       |        |
| Lavender    |               | Cherry      |        |
| Maraschino  | Market Market | Pink        |        |
| Lemonade    |               | Lemon       |        |
| Orange      |               | Flame       |        |
| Emerald     |               | Lime        |        |
| Citrus      |               | Seaweed     |        |

# Kimberly Einmo Block-of-the-Month Blitz II MONTH #6

### **Block Placement**