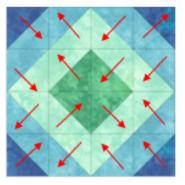

#### **Block Construction:**

- Construct each section, as shown.
- Press all seams as shown by the red arrows.
- Square-up the block to  $32\frac{1}{2}$ " x  $32\frac{1}{2}$ ".

Make 4 Mint/ Lagoon 2½" x 2½" HSTs

# Kimberly Einmo Block-of-the-Month Blitz II MONTH #6

Block L Make 1 32½" x 32½"