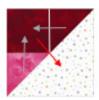

#### Block L Corners Section 2

Make 2 of each version

Use 4 – 4½" Side A Orange trapezoids and 4 – 2½" Side A Lemon triangles you cut during preparation and set aside to create these units.