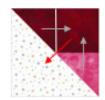

quoise/ Mint 2½" x 2½" HSTs



Make 4 Sapphire/ Turquoise 2½" x 2½" HSTs

#### Block L Center Section 1



#### Block L Corners Section 2





Make 2 of each version

Use 4 – 4½" Side A Orange trapezoids and 4 – 2½" Side A Lemon triangles you cut during preparation and set aside to create these units.



#### Star Points Section 3



Add the Section 3 Star Points and corners to Section 1.
Block should now measure 16½" x 16½".



## Kimberly Einmo Block-of-the-Month Blitz II

## **MONTH #6**

Outer Star Points Section 4



Make 8 Total (4 in each orientation)  $2\frac{1}{2}$ " x  $4\frac{1}{2}$ "



Make 4 of Each Flying Geese Unit 2½" x 4½"



Make 4 4½" x 8½"





Add the Violet / Grape units to each side of Section 4  $2\frac{1}{2}$  ×  $4\frac{1}{2}$ "

## Outer Corner Units Section 5



Make 4 of Each  $4\frac{1}{2}$ " x  $4\frac{1}{2}$ "





Make 2 of Each 4½" x 4½"



Make 4 8½" x 8½"

# Kimberly Einmo Block-of-the-Month Blitz II MONTH #6



Block L Make 1 32½" x 32½"

# Kimberly Einmo Block-of-the-Month Blitz II MONTH #6

### SOLID-ISH DESIGN ROLL FABRIC LEGEND

| Fabric Name | Swatch        | Fabric Name | Swatch |
|-------------|---------------|-------------|--------|
| Royal       |               | Pansy       |        |
| Sapphire    |               | Turquoise   |        |
| Mint        |               | Lagoon      |        |
| Violet      |               | Grape       |        |
| Lavender    |               | Cherry      |        |
| Maraschino  | Market Market | Pink        |        |
| Lemonade    |               | Lemon       |        |
| Orange      |