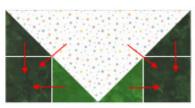

#### Block L Center Section 1

#### Block L Corners Section 2

Make 2 of each version

Use 4 – 4½" Side A Orange trapezoids and 4 – 2½" Side A Lemon triangles you cut during preparation and set aside to create these units.