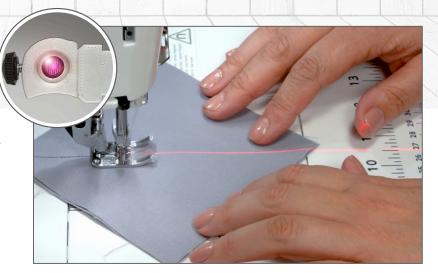

## Sew Q Laser

Lining up perfectly straight seams can take patience and skill. The **Sew Q Laser** makes it easy! This device can attach to nearly all Janome sewing machines, above the needle area, and projects a laser directly onto your fabric-making it now effortless to keep your seams completely straight.

## **FEATURES**

- Stable line won't move while sewing
- Increases accuracy for sewing and quilting
- Reduces sewing time by eliminating the need to mark fabrics
- Easy to align and attach to almost any machine
- Hard mounted to your machine but still adjustable for various seam allowances
- USB powered or wall adaptor- no batteries to recharge
- Perfect for sewing and quilting
- Laser has ON/OFF switch