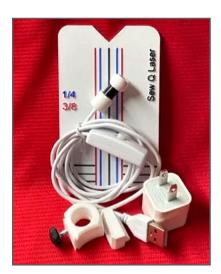

## Sew Q Laser

Lining up perfectly straight seams can take patience and skill. The **Sew Q Laser** makes it easy! This device can attach to nearly all Janome sewing machines, above the needle area, and projects a laser directly onto your fabric-making it now effortless to keep your seams completely straight.

## **FEATURES**

- Stable line won't move while sewing
- Increases accuracy for sewing and quilting
- Reduces sewing time by eliminating the need to mark fabrics
- Easy to align and attach to almost any machine
- Hard mounted to your machine but still adjustable for various seam allowances
- USB powered or wall adaptor- no batteries to recharge
- Perfect for sewing and quilting
- Laser has ON/OFF switch