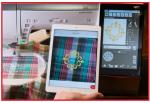

Innovative Wireless Technology

- Independent bobbin winding motor
- Extra high presser foot lift
- LCD Full color touchscreen 7.7" x 4.7"
- Foot pressure adjustment
- Foot height adjustment
- Maximum stitch width:
  9mm and stitch length:
  5mm
- Sewing application support menu and on screen help
- Full intensity lighting system with 10 white LED lamps in 5 locations
- 15" Embossed stainless steel bed
- Retractable High Light and AcuView Magnifier in three different magnification levels
- Available iPad apps: AcuMonitor, AcuEdit, AcuDesign, AcuSetter,