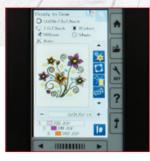

## Embroidery

- Top loading full rotary hook bobbin
- 160 built-in designs
- 6 fonts for monogramming
- 2 and 3 letter monogramming
- Maximum embroidery size: 7.9" x 11"
- On-screen editing functions include enlarge/reduce, rotate, flip, drag and drop, arc, combine, copy and paste, grouping, corner layout,single color sewing, zoom
- Design transfer via USB
- Embroidery sewing speed: 400-860 SPM

## Standard Hoops:

• RE28b: 7.9"x11"

1

- SQ20b: 7.9"x7.9"
- RE20b: 5.5"x7.9"
- SQ14b: 5.5"x5.5"
- RE10b: 1.5"x5.5" (optional)