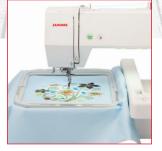

## Embroidery

- Top loading full rotary hook bobbin
- 160 built-in designs
- 6 fonts for monogramming
- 2 and 3 letter monogramming
- Maximum embroidery size: 7.9" x 11"
- On-screen editing functions include enlarge/reduce, rotate, flip, drag and drop, arc, combine, copy and paste, grouping, corner layout,single color sewing, zoom
- Design transfer via USB
- Embroidery sewing speed: 400-860 SPM