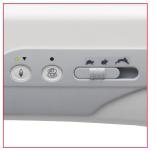

a story in every stitch

Easy Convenience Buttons

Easy Reverse Lever

Industrial Pretension Threading

## Features

- Vertical full rotary, industrial hook bobbin
- High speed straight stitch-only
- Manual thread tension control
- Speeds up to 1,600 SPM
- Industrial pretension threading
- Built-in needle threader
- •Memorized needle up/down
- Speed control slider
- Automatic thread cutter