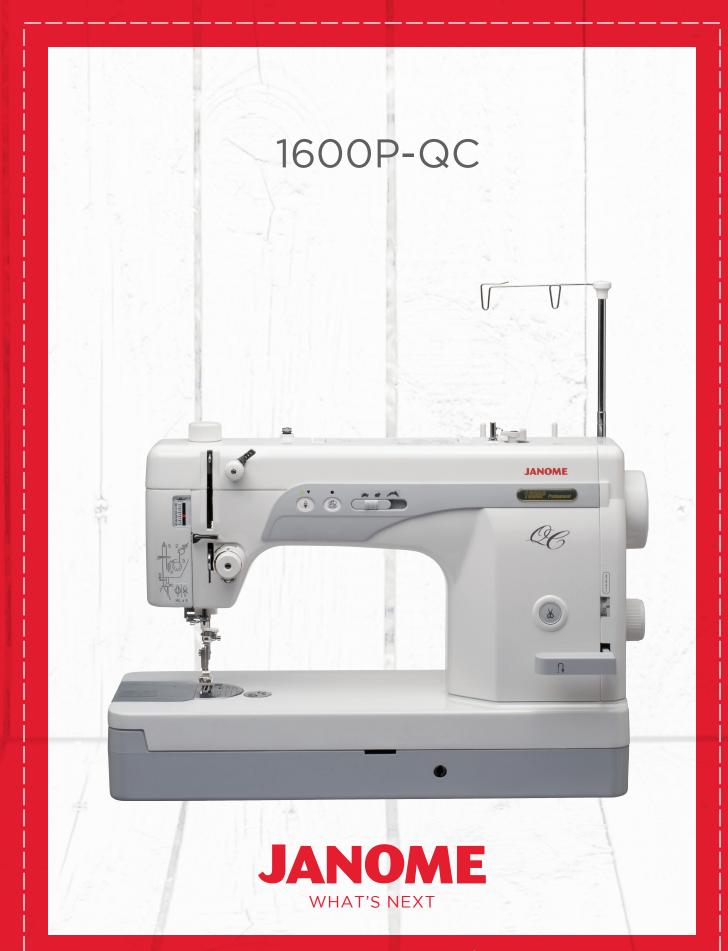

## Features

- Vertical full rotary, industrial hook bobbin
- High speed straight stitch-only
- Manual thread tension control
- Speeds up to 1,600 SPM
- Industrial pretension threading
- Built-in needle threader
- •Memorized needle up/down
- Speed control slider
- Automatic thread cutter

- •Adjustable knee lift
- Independent bobbin winding motor
- Extra high presser foot lift
- Foot pressure adjustment by dial with indicator
- Up to 11lbs. of presser foot pressure
- Maximum stitch length: 6mm
- •Remote thread cutter operation compatible via socket

- •Industrial HLx5 needle
- Highly responsive foot control
- Vertical, two spool thread delivery
- Darning plate included for free motion quilting
- Dust cover included