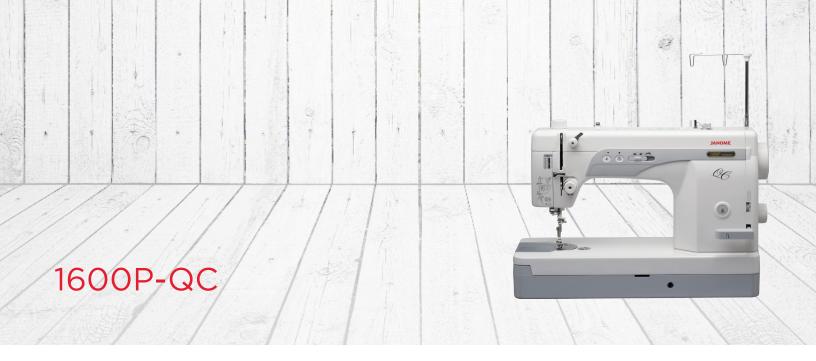

## Features

- Vertical full rotary, industrial hook bobbin
- High speed straight stitch-only
- Manual thread tension control
- Speeds up to 1,600 SPM
- Industrial pretension threading
- Built-in needle threader
- •Memorized needle up/down
- Speed control slider
- Automatic thread cutter

- •Adjustable knee lift
- Independent bobbin winding motor
- Extra high presser foot lift
- Foot pressure adjustment by dial with indicator
- Up to 11lbs. of presser foot pressure
- Maximum stitch length: 6mm
- •Remote thread cutter operation compatible via socket

- •Industrial HLx5 needle
- Highly responsive foot control
- Vertical, two spool thread delivery
- Darning plate included for free motion quilting
- Dust cover included