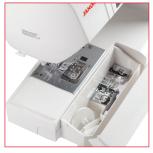

## JANOME

Reliability by Design

Accessories Compartment

Patented Needle Plate Markings

One-Hand Needle Threader

Superior Plus Feed System (SFS+)