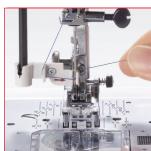

## JANOME

Reliability by Design

Accessories Compartment

Patented Needle Plate Markings

One-Hand Needle Threader

Superior Plus Feed System (SFS+)

## Sewing

- Top loading full rotary hook bobbin
- 60 built-in stitches
- 6 one-step buttonholes
- Manual thread tension control
- One-hand needle threader
- Snap-on presser feet
- Memorized needle up/down
- Superior Plus Feed System (SFS+)
- 7-piece feed dog
- Free arm