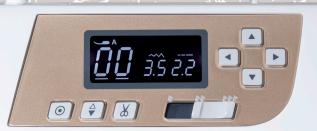

- Drop feed
- Start/stop button
- Speed control slider
- Locking stitch button
- Memorized automatic thread cutter
- Easy reverse button
- Auto declutch bobbin winder
- Extra high presser foot lift
- Backlit LCD screen with easy navigation keys
- Foot pressure adjustment