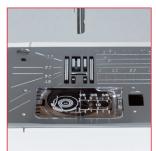

## Sewing

- Top loading full rotary hook bobbin
- 60 built-in stitches
- 6 one-step buttonholes
- Manual thread tension control
- One-hand needle threader
- Snap-on presser feet
- Memorized needle up/down
- Superior Plus Feed System (SFS+)
- 7-piece feed dog
- Free arm