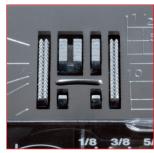

## JANOME

Reliability by Design

Accessories Compartment

Patented Needle Plate Markings

One-Hand Needle Threader

Superior Plus Feed System (SFS+)