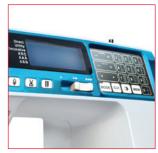

- •Extra high presser foot lift
- LCD screen with enhanced informational display and touchpad for easy navigation
- Foot pressure adjustment
- Maximum stitch width: 7mm
- Maximum stitch length: 5mm
- •Hard cover and instructional DVD included
- Extension table included
- Quilting Set included