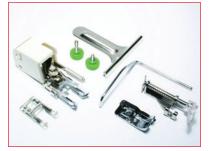

Quilting Set Included

Patented Needle Plate Markings

Easy Navigation and LCD Screen

Superior Plus Feed System (SFS+)

- •Extra high presser foot lift
- LCD screen with enhanced informational display and touchpad for easy navigation
- Foot pressure adjustment
- Maximum stitch width: 7mm
- Maximum stitch length: 5mm
- •Hard cover and instructional DVD included
- Extension table included
- Quilting Set included