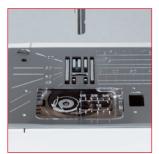

Quilting Set Included

Patented Needle Plate Markings

Easy Navigation and LCD Screen

Superior Plus Feed System (SFS+)