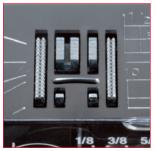

Quilting Set Included

Patented Needle Plate Markings

Easy Navigation and LCD Screen

Superior Plus Feed System (SFS+)