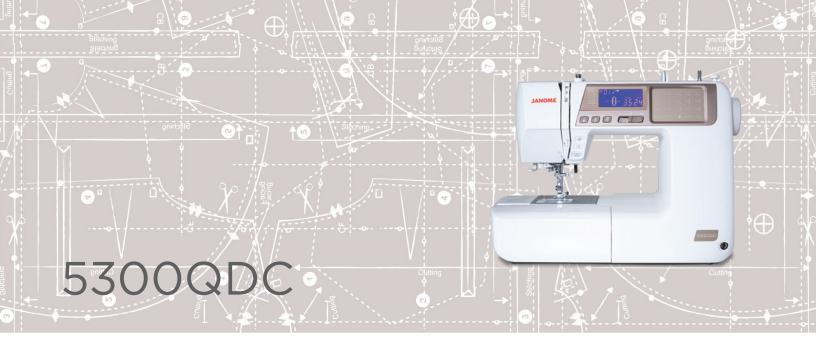

## Sewing

- Top loading full rotary hook bobbin
- 300 built-in stitches + 100 alphabet characters
- 7 one-step buttonholes
- Auto tension roller
- Built-in one-hand needle threader
- Snap-on presser feet
- Memorized needle up/down with down as default setting
- Superior Plus Feed System (SFS+) with 7-piece feed dog

- Free arm
- Drop feed
- Built-in thread cutter
- Locking stitch button
- Speed control slider
- Twin needle guard
- Easy reverse button
- Start/stop button
- Stitch pattern memory capability
- Auto declutch bobbin winder
- Knee Lifter

- Extra high presser foot lift
- LCD screen with enhanced informational display and touchpad for easy navigation
- Foot pressure adjustment
- Maximum stitch width: 7mm
- Maximum stitch length: 5mm
- Hard cover and instructional DVD included
- Extension table included
- •Quilting Set included
- Optic magnifier set standard