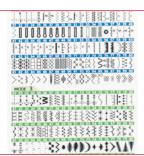

## Sewing

- Top loading full rotary hook bobbin
- 300 built-in stitches + 100 alphabet characters
- 7 one-step buttonholes
- Auto tension roller
- Built-in one-hand needle threader
- Snap-on presser feet
- Memorized needle up/down with down as default setting
- Superior Plus Feed System (SFS+) with 7-piece feed dog