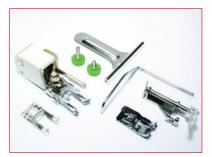

- Extra high presser foot lift
- LCD screen with enhanced informational display and touchpad for easy navigation
- Foot pressure adjustment
- Maximum stitch width: 7mm
- Maximum stitch length: 5mm
- Hard cover and instructional DVD included
- Extension table included
- •Quilting Set included
- Optic magnifier set standard