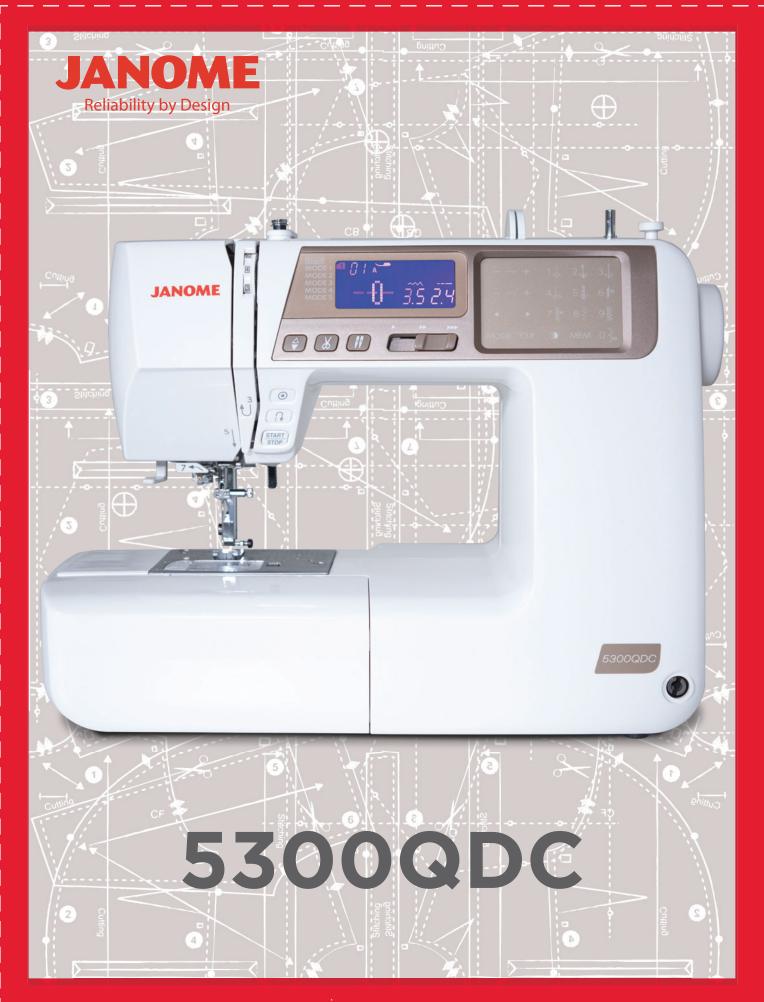

## Sewing

- Top loading full rotary hook bobbin
- 300 built-in stitches + 100 alphabet characters
- 7 one-step buttonholes
- Auto tension roller
- Built-in one-hand needle threader
- Snap-on presser feet
- Memorized needle up/down with down as default setting
- Superior Plus Feed System (SFS+) with 7-piece feed dog

- Free arm
- Drop feed
- Built-in thread cutter
- Locking stitch button
- Speed control slider
- Twin needle guard
- Easy reverse button
- Start/stop button
- Stitch pattern memory capability
- Auto declutch bobbin winder
- Knee Lifter

- Extra high presser foot lift
- LCD screen with enhanced informational display and touchpad for easy navigation
- Foot pressure adjustment
- Maximum stitch width: 7mm
- Maximum stitch length: 5mm
- Hard cover and instructional DVD included
- Extension table included
- •Quilting Set included
- Optic magnifier set standard