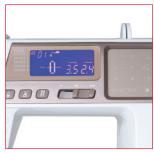

janome.com

Quilting Set Included

Superior Needle Threader with Thread Guide 7

Easy Navigation and LCD Screen

300 Built-in Stitches Plus Alphabet

- Extra high presser foot lift
- LCD screen with enhanced informational display and touchpad for easy navigation
- Foot pressure adjustment
- Maximum stitch width: 7mm
- Maximum stitch length: 5mm
- Hard cover and instructional DVD included
- Extension table included
- •Quilting Set included
- Optic magnifier set standard