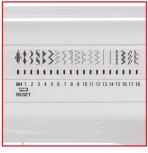

a story in every stitch

Built-in Needle Threader

**Reverse Stitch Lever** 

18 Built-in Stitches

## Sewing

- Top loading full rotary hook bobbin system
- 18 stitches
- 1 four-step buttonhole
- Manual, lay-in thread tension control

- Built-in needle threader
- Snap-on presser feet
- 5-piece feed dog
- Free arm
- Drop feed
- Reverse stitch lever