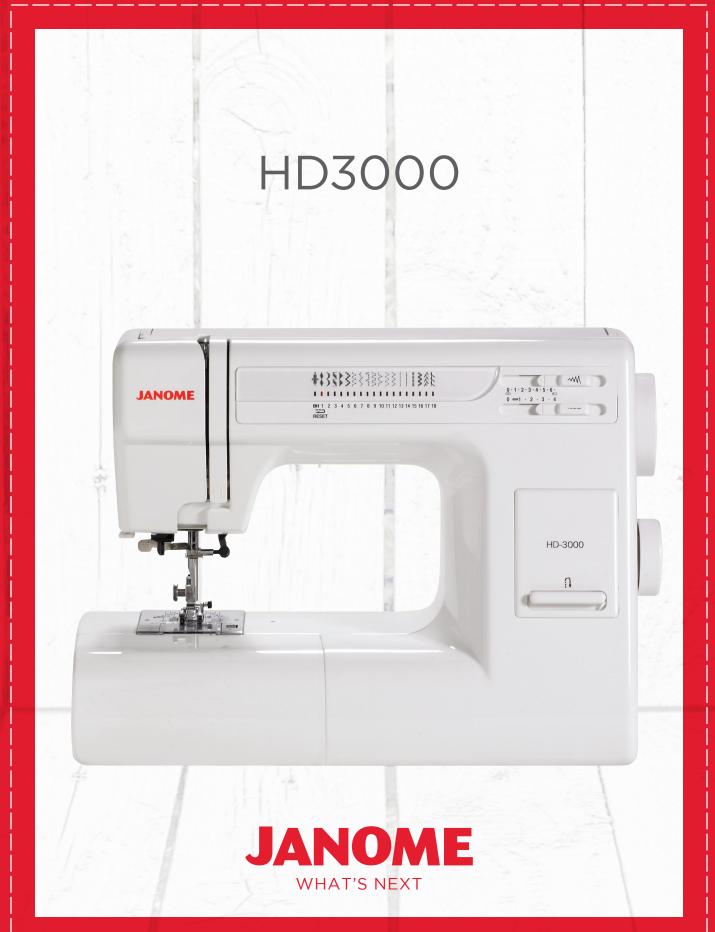

a story in every stitch

Built-in Needle Threader

**Reverse Stitch Lever** 

18 Built-in Stitches

## Sewing

- Top loading full rotary hook bobbin system
- 18 stitches
- 1 four-step buttonhole
- Manual, lay-in thread tension control

- Built-in needle threader
- Snap-on presser feet
- 5-piece feed dog
- Free arm
- Drop feed
- Reverse stitch lever

- Auto declutch bobbin winder
- Extra high presser foot lift
- Stitch selection dial
- Foot pressure adjustment
- Maximum stitch width: 6.5mm

- Maximum stitch length: 4mm
- Die cast aluminum body construction
- Hard cover included