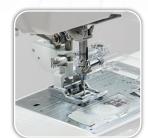

#### **Hi-Definition Quilting**

- Detachable AcuFeed™ Flex Layered Fabric Feeding System (Optional Accessory)
- Automatic presser foot lift
- Variable zig zag for free motion quilting
- Ruler work foot QR
- Optional Adjustable knee lifter

Detachable AcuFeed™ Flex Layered Fabric Feeding System