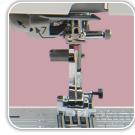

START STOP

10 15 20 cm

박 개 ==

Memory Craft 9410 QC

# Horizon Memory Craft 9410QC





janome.com

# Horizon Memory Craft **9410QC**







Enhanced Superior Needle Threader

#### **Hi-Definition Quilting**

- Detachable AcuFeed™ Flex Layered Fabric Feeding System (Optional Accessory)
- Automatic presser foot lift
- Variable zig zag for free motion quilting
- Ruler work foot QR
- Optional Adjustable knee lifter



Detachable AcuFeed™ Flex Layered Fabric Feeding System

### **Hi-Definition Sewing**

- 300 built-in stitches up to 9mm wide, including 4 alphabets
- 11 one-step buttonholes
- 7-piece feed dog
- Straight stitch needle plate with 3 Needle positions
- Maximum stitch width: 9mmMaximum stitch length: 5mm
- Maximum sewing speed: 1,060 SPM

JANOME

• Improved ergonomic shape



High-Def 5" LCD Color Touchscreen

## Technology & Engineering

- Auto Tension system
- Stitch composer stitch creation software
- USB port

- Hi