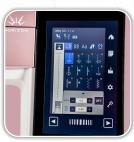

JANOME

• Improved ergonomic shape

High-Def 5" LCD Color Touchscreen

## Technology & Engineering

- Auto Tension system
- Stitch composer stitch creation software
- USB port

- High Def Color 5" LCD Touchscreen
- Auto-power off time