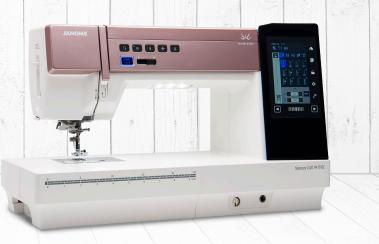

# Horizon Memory Craft 9410QC

janome.com

# Horizon Memory Craft **9410QC**

Enhanced Superior Needle Threader

JANOME

• Improved ergonomic shape

High-Def 5" LCD Color Touchscreen

## Technology & Engineering

- Auto Tension system
- Stitch composer stitch creation software
- USB port

- High Def Color 5" LCD Touchscreen
- Auto-power off time