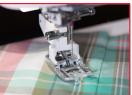

Acufeed Flex™

## **Features**

- Top Loading full rotary hook bobbin system
- 200 built-in stitches, plus 5 fonts
- 9 one-step buttonholes
- AcuFeed Flex: Layered fabric feeding system
- 7-piece feed dog system
- Superior needle threader
- Memorized needle up/ down
- Snap-on presser feet