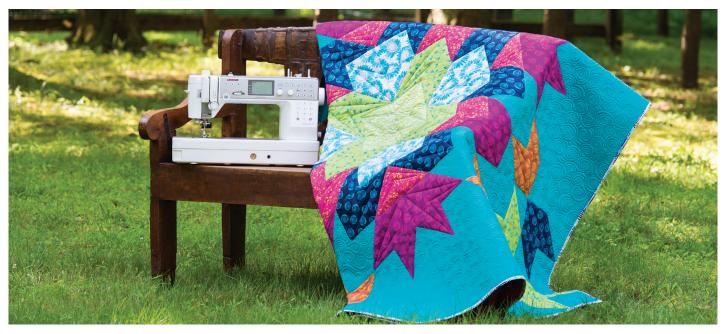

Sit. Sew. Fall in love.

MC6700 Professional

1200 SPM - Fastest Top Loading Bobbin in the Industry

Industrial Inspired HP Foot and Plate

One-Step Needle Plate Conversion

Streamlined Shape and Enhanced Lighting