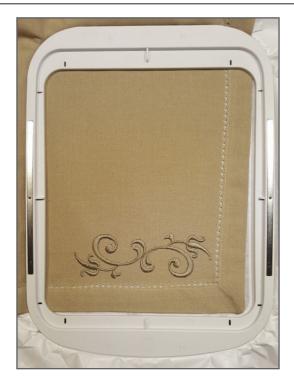

### Step 2:

Select your design on the HMC15000. Connect the App to the Horizon Memory Craft 15000. The AcuSetter App will import the chosen design.

Hoop your fabric/project. Open the AcuSetter App and review the on-screen instructions.