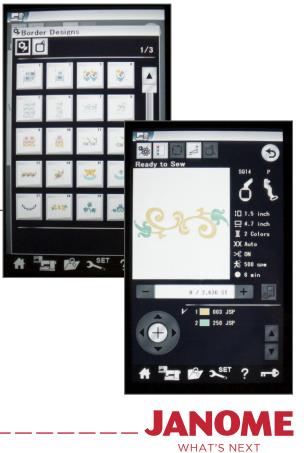

### Step 2:

Select your design on the HMC15000. Connect the App to the Horizon Memory Craft 15000. The AcuSetter App will import the chosen design.

Hoop your fabric/project. Open the AcuSetter App and review the on-screen instructions.