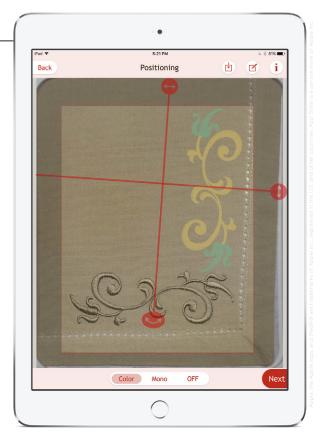

## Step 3:

Photograph the hooped fabric/project with the AcuSetter App. Then move the design exactly where desired on the fabric/project, keeping it within the highlighted area.