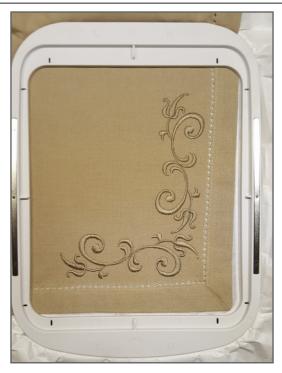

### Step 4:

Click next and send the design back to the HMC15000. The design will be stitched out exactly where it was placed in the AcuSetter App.