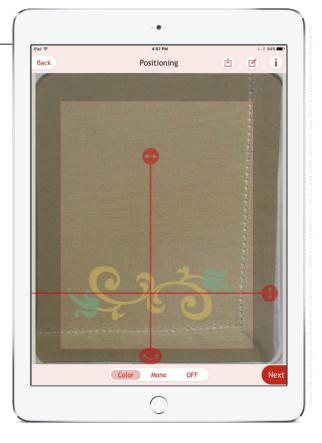

## Step 3:

Photograph the hooped fabric/project with the AcuSetter App. Then move the design exactly where desired on the fabric/project, keeping it within the highlighted area.