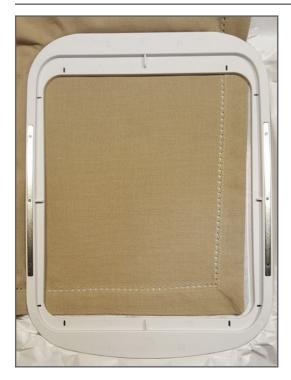

### Step 2:

Select your design on the HMC15000. Connect the App to the Horizon Memory Craft 15000. The AcuSetter App will import the chosen design.

Hoop your fabric/project. Open the AcuSetter App and review the on-screen instructions.