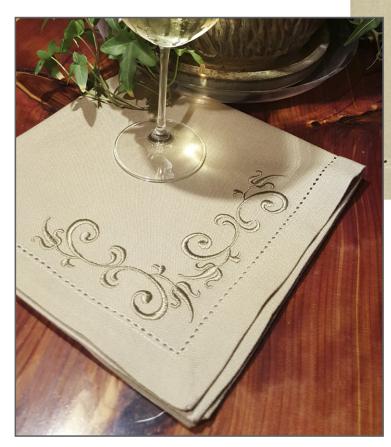

# AcuSetter Perfect Embroidery Placement

Precision embroidery has never been this easy! Create custom designs and embroidery combinations without hesitation. The AcuSetter App makes embroidery placement seamless.