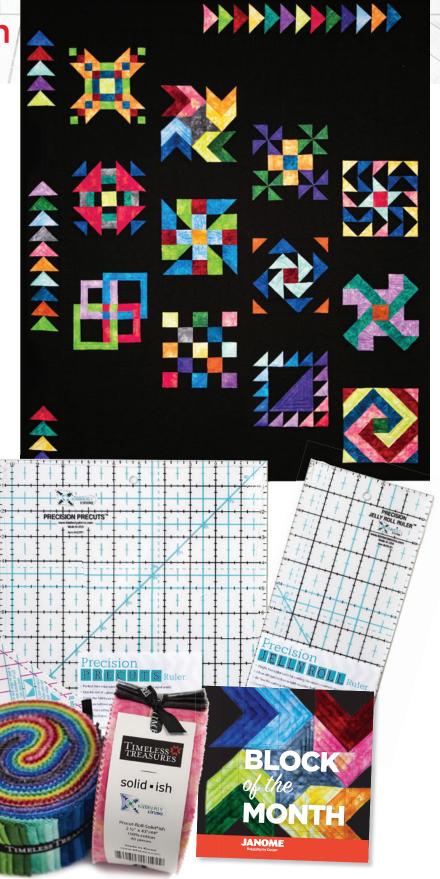

## Kimberly Einmo's Block of the Month & Ruler Set

Join in the fun of making this beautiful quilt, designed by Janome National Spokesperson, Kimberly Einmo, with this exclusive Block of the Month Package.

Included in this package are three Kimberly Einmo rulers and Kimberly Einmo's Solid-ish collection iellvroll. along with the directions to create a new block for twelve consecutive months.

Kimberly Einmo's Block of the Month is an easy, step-by-step program that will show you how to utilize her three rulers, Precision Flying Geese & HST, Precision Jelly Roll and Precision Precuts Ruler, to their fullest. Combined with her Solidish Jellyroll collection, you will also learn valuable skills like accurate rotary cutting and the importance of a using a 1/4" seam allowance in your piecing.

FLYING GEESE & HST Rule

Precision