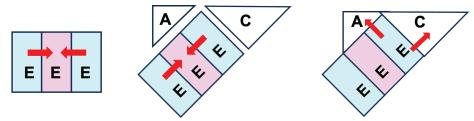

## To make one Woven heart block:

- You need two fabrics for each Woven Heart block
  - Fabric #1: 2 **D**, 2 **E**
  - Fabric #2:1 **D**, 1 **E**.
- Stitch E fabrics together 1-2-1, with right sides together using 1/4 inch seam allowance.
- Press the seam allowances towards center strip (2).
- Following illustration (b) align background triangle **A** to unit **E** with right sides together align point of triangle with seam, sew together and press seam toward triangle **A**. Add triangle **C** at top of Unit **E** following illustration (b). Press seam towards triangle **C**. There will be a seam allowance where **A** and **C** connect, illustration (c)