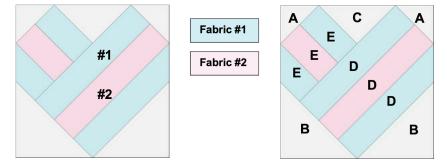

## Cutting chart and overview.

Woven Hearts blocks measure 11½" x 11½" unfinished.

| Block    | Chart placement | Ruler(s) needed            | Cut (from WOF):                                                                                                                                                                                                                                                                                                                                                                                                                                                                                                                                                                                                                                                                                                                                                                                        |
|----------|-----------------|----------------------------|--------------------------------------------------------------------------------------------------------------------------------------------------------------------------------------------------------------------------------------------------------------------------------------------------------------------------------------------------------------------------------------------------------------------------------------------------------------------------------------------------------------------------------------------------------------------------------------------------------------------------------------------------------------------------------------------------------------------------------------------------------------------------------------------------------|
| <image/> | Block 3         | Precision Precuts<br>Ruler | <ul> <li>Background fabric:</li> <li>1 - 35%" strip; subcut 3 - 35%"<br/>x 35%" squares. Cut squares 1x<br/>diagonally to yield 6 triangles.<br/>(A).</li> <li>1 - 63%" strip; subcut 3 - 63%"<br/>x 63%" squares. Cut squares 1x<br/>diagonally to yield 6 triangles.<br/>(B).</li> <li>1 - 63%" x 63%" square. Cut square<br/>2x diagonally to yield 4 triangles<br/>(you will only use 3 triangles.)<br/>(C).</li> <li>Fabrics #1: from Hearts and Stars<br/>Yellow, Deco Stitches Navy, and<br/>Waves Rose</li> <li>2 - 101%" x 23%" rectangles (D).</li> <li>2 - 43%" x 23%" rectangles (E)</li> <li>Fabrics #2: from Floating Rose,<br/>Scripts Sky, and Loves Navy</li> <li>1 - 10 1/4" x 23%" rectangles<br/>(D or D strip)</li> <li>1 - 43%" x 23%" rectangles<br/>(E or E strip).</li> </ul> |

- Block should measure 11½" x 11½" unfinished. Trim the block, paying careful attention to trimming the **E** and **D** patches as shown by dashed red lines.
- Make 3 Woven Heart blocks.