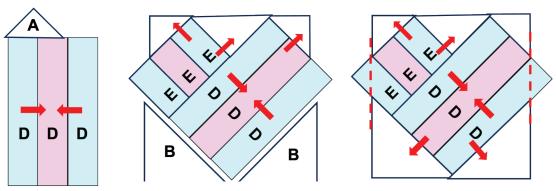

- Stitch **D** fabrics together 1-2-1, with right sides together. Press seam allowance toward center strip.
- Following illustration (d) stitch background triangle **A** to Unit **D** right sides together aligning point of triangle with seam, sew together and press seam toward triangle **A**.
- Sew Unit **E** to Unit **D**. Press seam towards unit **D**.
- Add background triangle **B** left side first, with rights side facing the corner point of **B** will line up with first seam of block **D**. Press seam towards background **B**. Repeat on right side.
- Press seam allowances towards the triangles, as indicated by the red arrows.